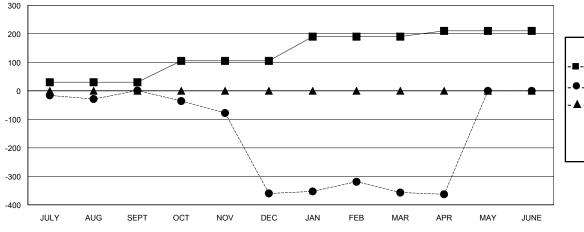

### GOALS AND ACTUAL MEMBERS CUMULATIVE

| -■-   | MEMBER GROWTH NET GOAL        |  |
|-------|-------------------------------|--|
| -•-   | - MEMBER GROWTH ACTUAL        |  |
| - 🛦 - | - LAST YEAR MEMBERSHIP ACTUAL |  |
|       |                               |  |
|       |                               |  |

### LOCATION INDIA

**GMT CA** 

| Clubs                 |               |           |               | Members               |                           |                         |                                                    |
|-----------------------|---------------|-----------|---------------|-----------------------|---------------------------|-------------------------|----------------------------------------------------|
| RESULTS FOR 2018-2019 |               |           |               | RESULTS FOR 2018-2019 |                           |                         |                                                    |
| QUARTER               | NEW CLUB GOAL | NEW CLUBS | DROPPED CLUBS | QUARTER               | MEMBER GROWTH NET<br>GOAL | MEMBER GROWTH<br>ACTUAL | DROPPED<br>MEMBERS ACTUAL<br>(including transfers) |
| JULY/AUG/SEPT         | 1             | 1         | 0             | JULY/AUG/SEPT         | 30                        | 79                      | 61                                                 |
| OCT/NOV/DEC           | 2             | 2         | 3             | OCT/NOV/DEC           | 75                        | 125                     | 482                                                |
| JAN/FEB/MAR           | 2             | 2         | 1             | JAN/FEB/MAR           | 85                        | 81                      | 71                                                 |
| APR/MAY/JUNE          | 0             | 0         | 0             | APR/MAY/JUNE          | 20                        | 20                      | 25                                                 |