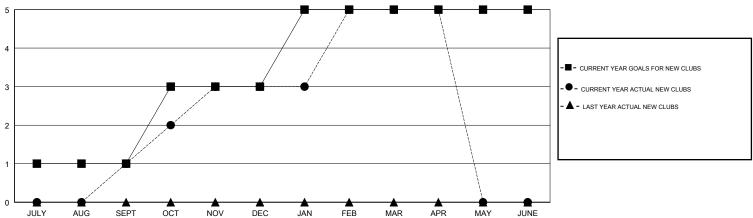

# GOALS AND ACTUAL NEW CLUBS CUMULATIVE

### LOCATION INDIA

**GMT CA** 

| Clubs                 |               |           |               | Members               |                           |                         |                                                    |
|-----------------------|---------------|-----------|---------------|-----------------------|---------------------------|-------------------------|----------------------------------------------------|
| RESULTS FOR 2018-2019 |               |           |               | RESULTS FOR 2018-2019 |                           |                         |                                                    |
| QUARTER               | NEW CLUB GOAL | NEW CLUBS | DROPPED CLUBS | QUARTER               | MEMBER GROWTH NET<br>GOAL | MEMBER GROWTH<br>ACTUAL | DROPPED<br>MEMBERS ACTUAL<br>(including transfers) |
| JULY/AUG/SEPT         | 1             | 1         | 0             | JULY/AUG/SEPT         | 30                        | 79                      | 61                                                 |
| OCT/NOV/DEC           | 2             | 2         | 3             | OCT/NOV/DEC           | 75                        | 125                     | 482                                                |
| JAN/FEB/MAR           | 2             | 2         | 1             | JAN/FEB/MAR           | 85                        | 81                      | 71                                                 |
| APR/MAY/JUNE          | 0             | 0         | 0             | APR/MAY/JUNE          | 20                        | 20                      | 25                                                 |